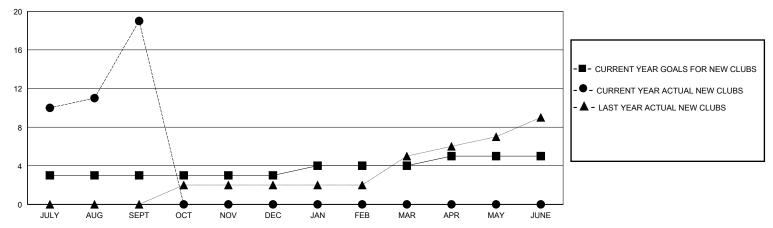

| 19        | 3             | JULY/AUG/SEPT         | 50                    | 984                     | 308                                                |
| OCT/NOV/DEC           | 0              | 0         | 0             | OCT/NOV/DEC           | 25                    | 0                       | 0                                                  |
| JAN/FEB/MAR           | 1              | 0         | 0             | JAN/FEB/MAR           | 50                    | 0                       | 0                                                  |
| APR/MAY/JUNE          | 1              | 0         | 0             | APR/MAY/JUNE          | 25                    | 0                       | 0                                                  |

## GOALS AND ACTUAL NEW CLUBS CUMULATIVE



## GOALS AND ACTUAL MEMBERS CUMULATIVE



| _ | MEMBER | GROWTH | NET | GOAL |
|---|--------|--------|-----|------|
|   |        |        |     |      |

Results as of: 9/30/2023

- ■ - MEMBER GROWTH ACTUAL

- ▲ - LAST YEAR MEMBERSHIP ACTUAL

| DROPPED CLUBS: 3                |     | 106 CLUBS OF 148 ADDED 1 OR MORE | GENDER DISTRIBUTION        |                |
|---------------------------------|-----|----------------------------------|----------------------------|----------------|
|                                 |     | NEW MEMBERS                      | MALE                       | 3,384 (78.13%) |
|                                 |     | 1                                | FEMALE                     | 946 (21.84%)   |
| DROPPED MEMBERS                 |     |