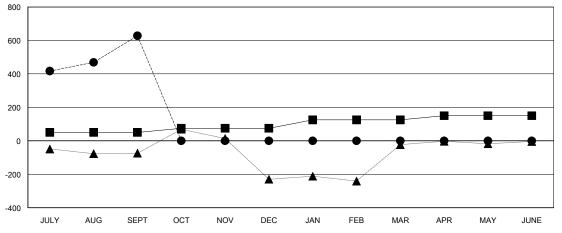

## GOALS AND ACTUAL MEMBERS CUMULATIVE

| _ | MEMBER | GROWTH | NET | GOAL |
|---|--------|--------|-----|------|
|   |        |        |     |      |

Results as of: 9/30/2023

- ■ - MEMBER GROWTH ACTUAL

- ▲ - LAST YEAR MEMBERSHIP ACTUAL